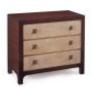

EUR-01-0198 36.5X48X17.5 Linear Chest Of Drawers 36.5"H X 48"W X 17.5"D Linear Chest of Drawers. A stepped front chest of three drawers veneered in fisheye ofram, finished with a rich deep patina.

**EUR-01-0206** 32X26X19.5 Jura Nightstand 32"H X 26"W X 1935"D Jura Nightstand. This two drawer concave fronted night stand has a repeating ogee moulding applied to the front and