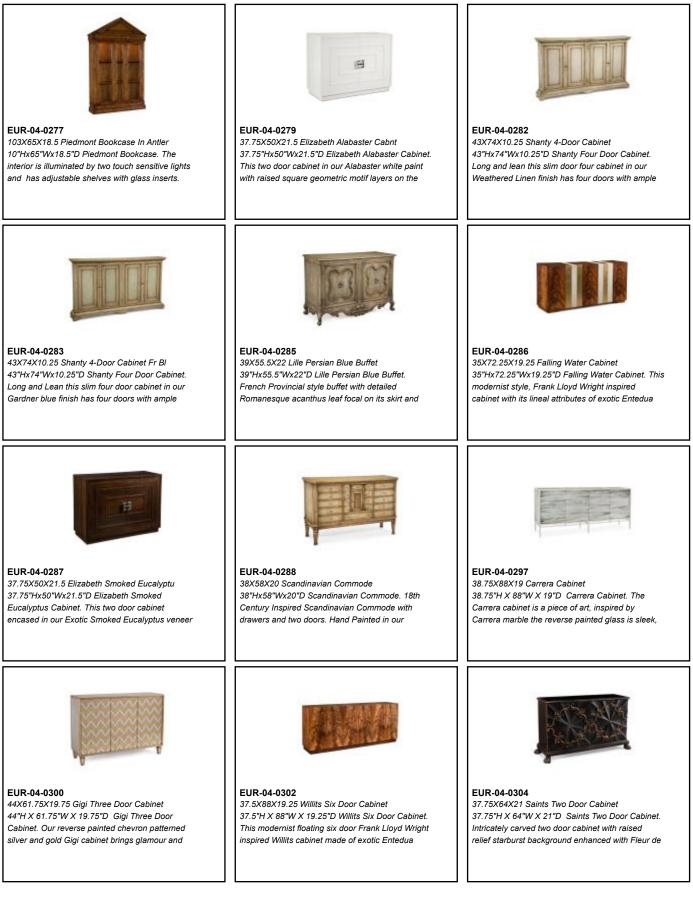

plied to the front and



EUR-01-0211 38X50X21 Fiore Chest 38"Hx50"Wx21"D Fiore Chest. Based on an original antique this three drawer hand painted chest has a faux marble top, raised panels on the drawers,



EUR-01-0213 37X50X22 Prado Serpentine Chest 37"H X 50"W X 22"D Prado Serpentine Chest. This three drawer serpentine chest is finished in dovetail grey a gentle distressed and aged paint



EUR-01-0215 40X51X21 Gustav Chest 40"H X 51"W X 21"D Gustav Chest. The freeze has a beaded dental and blind fret detail. The three drawers have raised fronts. The front corners of



EUR-01-0218 37X66X21 Mateo Chest 37"H X 66"W X 21"D Mateo Chest. This six drawer chest is sculpted from a repeating ogee form veneered in African rosewood. The chest is raised