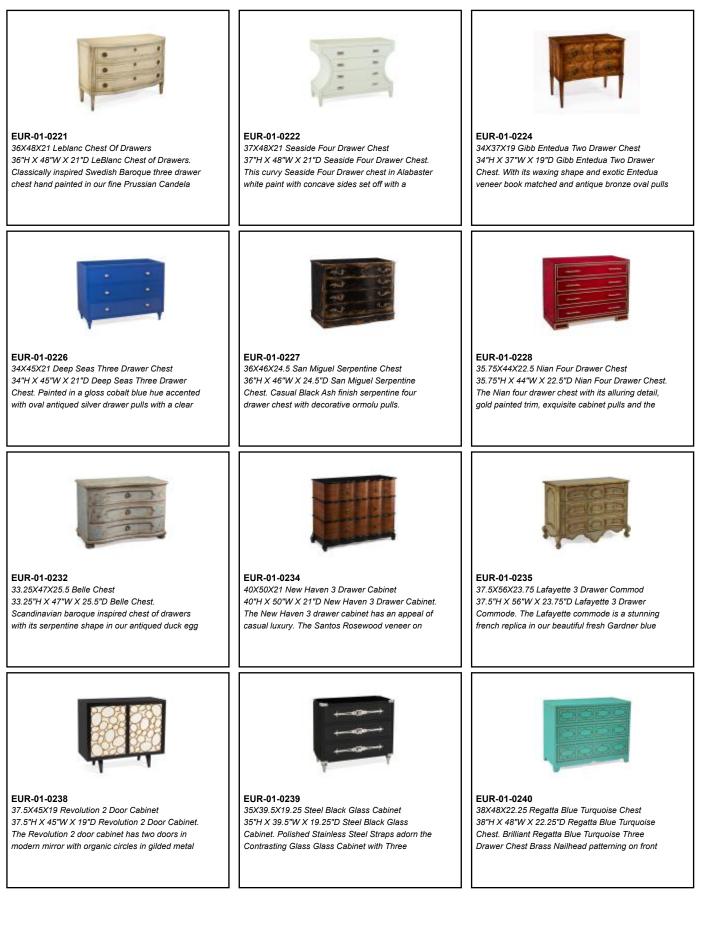

ght stand has a repeating ogee moulding applied to the front and



EUR-01-0211 38X50X21 Fiore Chest 38"Hx50"Wx21"D Fiore Chest. Based on an original antique this three drawer hand painted chest has a faux marble top, raised panels on the drawers,



EUR-01-0213 37X50X22 Prado Serpentine Chest 37"H X 50"W X 22"D Prado Serpentine Chest. This three drawer serpentine chest is finished in dovetail grey a gentle distressed and aged paint



EUR-01-0215 40X51X21 Gustav Chest 40"H X 51"W X 21"D Gustav Chest. The freeze has a beaded dental and blind fret detail. The three drawers have raised fronts. The front corners of



EUR-01-0218 37X66X21 Mateo Chest 37"H X 66"W X 21"D Mateo Chest. This six drawer chest is sculpted from a repeating ogee form veneered in African rosewood. The chest is raised