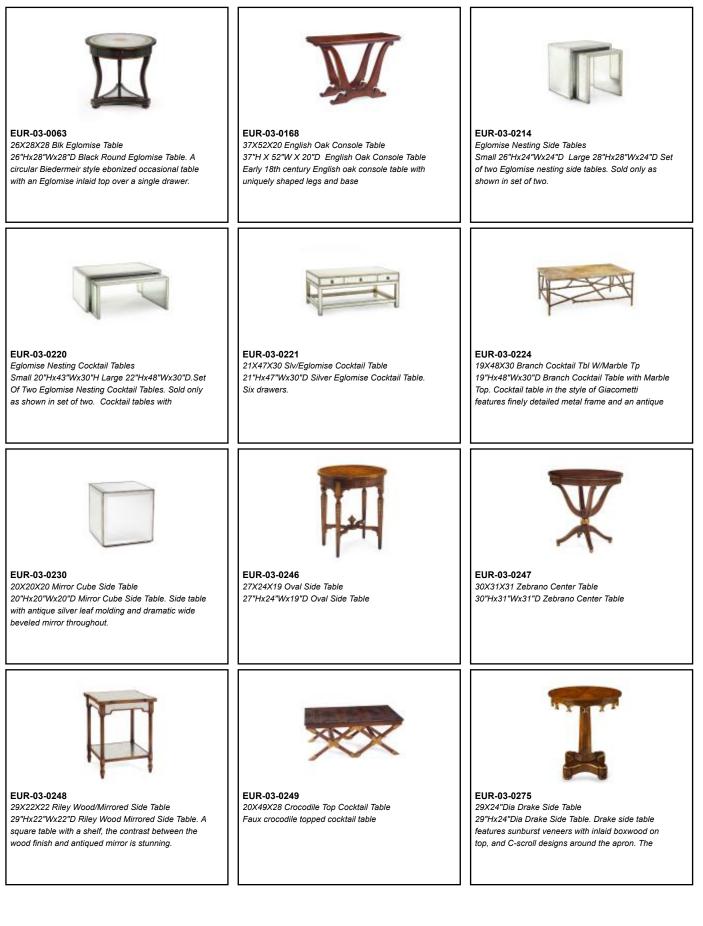

s a repeating ogee moulding applied to the front and



EUR-01-0211 38X50X21 Fiore Chest 38"Hx50"Wx21"D Fiore Chest. Based on an original antique this three drawer hand painted chest has a faux marble top, raised panels on the drawers,



EUR-01-0213 37X50X22 Prado Serpentine Chest 37"H X 50"W X 22"D Prado Serpentine Chest. This three drawer serpentine chest is finished in dovetail grey a gentle distressed and aged paint



EUR-01-0215 40X51X21 Gustav Chest 40"H X 51"W X 21"D Gustav Chest. The freeze has a beaded dental and blind fret detail. The three drawers have raised fronts. The front corners of



EUR-01-0218 37X66X21 Mateo Chest 37"H X 66"W X 21"D Mateo Chest. This six drawer chest is sculpted from a repeating ogee form veneered in African rosewood. The chest is raised