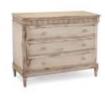

EUR-01-0198 36.5X48X17.5 Linear Chest Of Drawers 36.5"H X 48"W X 17.5"D Linear Chest of Drawers. A stepped front chest of three drawers veneered in fisheye ofram, finished with a rich deep patina.

**EUR-01-0206** 32X26X19.5 Jura Nightstand 32"H X 26"W X 1935"D Jura Nightstand. This two drawer concave fronted night stand has a repeating ogee moulding applied to the front and