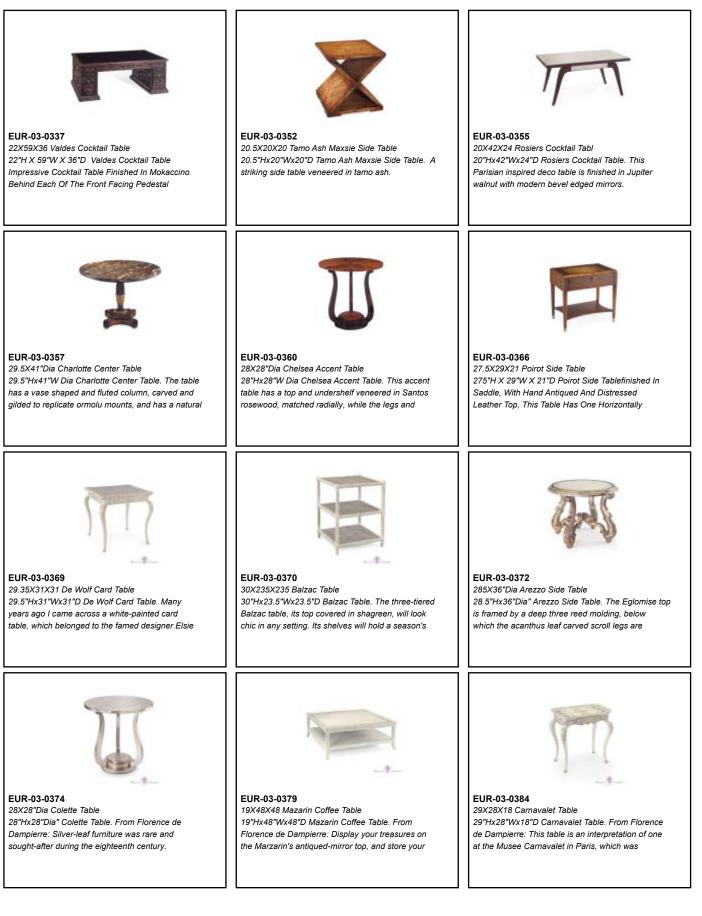

repeating ogee moulding applied to the front and



EUR-01-0211 38X50X21 Fiore Chest 38"Hx50"Wx21"D Fiore Chest. Based on an original antique this three drawer hand painted chest has a faux marble top, raised panels on the drawers,



EUR-01-0213 37X50X22 Prado Serpentine Chest 37"H X 50"W X 22"D Prado Serpentine Chest. This three drawer serpentine chest is finished in dovetail grey a gentle distressed and aged paint



EUR-01-0215 40X51X21 Gustav Chest 40"H X 51"W X 21"D Gustav Chest. The freeze has a beaded dental and blind fret detail. The three drawers have raised fronts. The front corners of



EUR-01-0218 37X66X21 Mateo Chest 37"H X 66"W X 21"D Mateo Chest. This six drawer chest is sculpted from a repeating ogee form veneered in African rosewood. The chest is raised