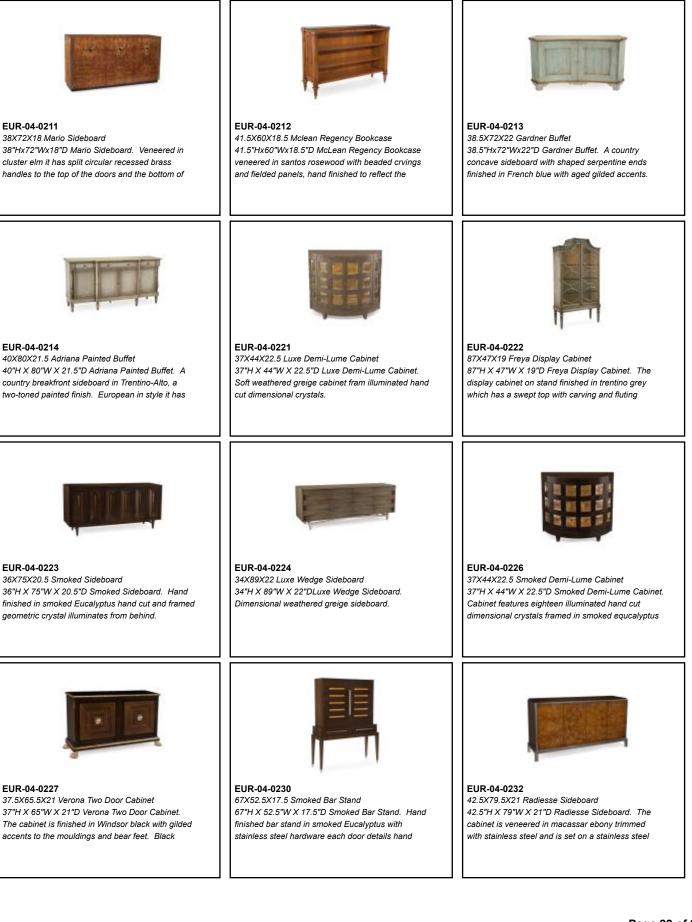

EUR-01-0211 38X50X21 Fiore Chest 38"Hx50"Wx21"D Fiore Chest. Based on an original antique this three drawer hand painted chest has a faux marble top, raised panels on the drawers,

EUR-01-0213 37X50X22 Prado Serpentine Chest 37"H X 50"W X 22"D Prado Serpentine Chest. This three drawer serpentine chest is finished in dovetail grey a gentle distressed and aged paint

EUR-01-0215 40X51X21 Gustav Chest 40"H X 51"W X 21"D Gustav Chest. The freeze has a beaded dental and blind fret detail. The three drawers have raised fronts. The front corners of

EUR-01-0218 37X66X21 Mateo Chest 37"H X 66"W X 21"D Mateo Chest. This six drawer chest is sculpted from a repeating ogee form veneered in African rosewood. The chest is raised