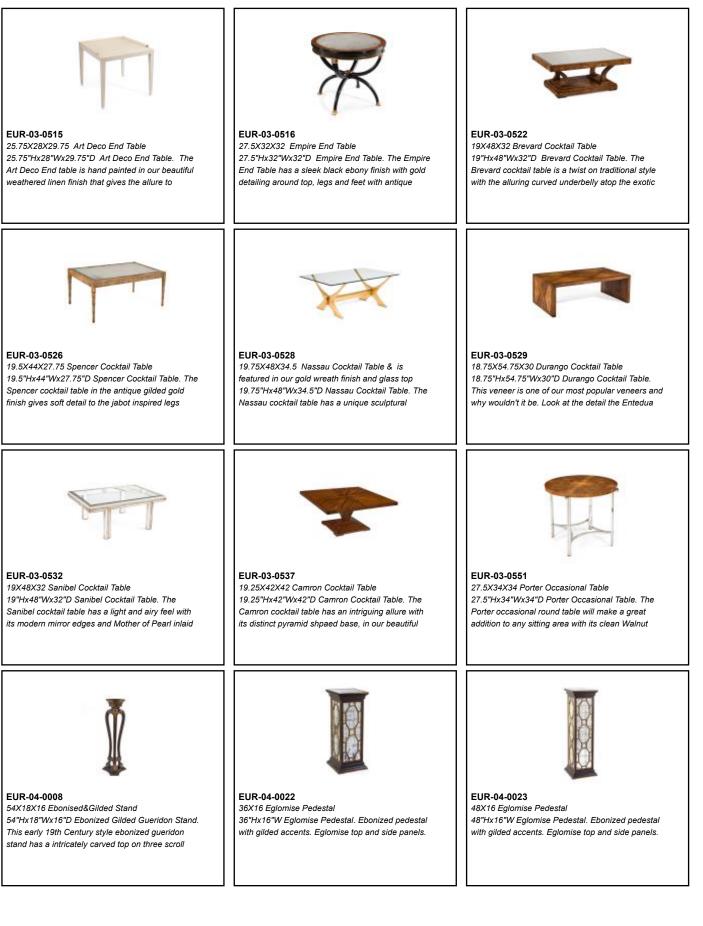

ogee moulding applied to the front and



EUR-01-0211 38X50X21 Fiore Chest 38"Hx50"Wx21"D Fiore Chest. Based on an original antique this three drawer hand painted chest has a faux marble top, raised panels on the drawers,



EUR-01-0213 37X50X22 Prado Serpentine Chest 37"H X 50"W X 22"D Prado Serpentine Chest. This three drawer serpentine chest is finished in dovetail grey a gentle distressed and aged paint



EUR-01-0215 40X51X21 Gustav Chest 40"H X 51"W X 21"D Gustav Chest. The freeze has a beaded dental and blind fret detail. The three drawers have raised fronts. The front corners of



EUR-01-0218 37X66X21 Mateo Chest 37"H X 66"W X 21"D Mateo Chest. This six drawer chest is sculpted from a repeating ogee form veneered in African rosewood. The chest is raised