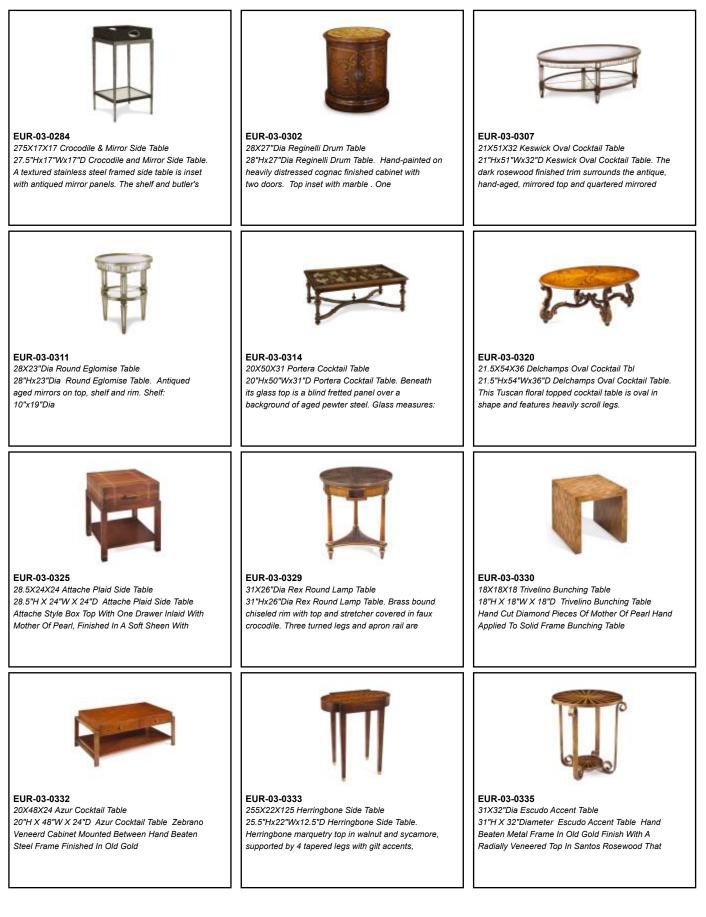

a repeating ogee moulding applied to the front and



EUR-01-0211 38X50X21 Fiore Chest 38"Hx50"Wx21"D Fiore Chest. Based on an original antique this three drawer hand painted chest has a faux marble top, raised panels on the drawers,



EUR-01-0213 37X50X22 Prado Serpentine Chest 37"H X 50"W X 22"D Prado Serpentine Chest. This three drawer serpentine chest is finished in dovetail grey a gentle distressed and aged paint



EUR-01-0215 40X51X21 Gustav Chest 40"H X 51"W X 21"D Gustav Chest. The freeze has a beaded dental and blind fret detail. The three drawers have raised fronts. The front corners of



EUR-01-0218 37X66X21 Mateo Chest 37"H X 66"W X 21"D Mateo Chest. This six drawer chest is sculpted from a repeating ogee form veneered in African rosewood. The chest is raised