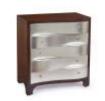

#### EUR-01-0172

365X35X20 Samui Three Drawer Chest 36.5"Hx35"Wx20"D Samui Three Drawer Chest. This three drawer chest has foxed mirrored fronts, sides, and top, surrounded by Parisian silver