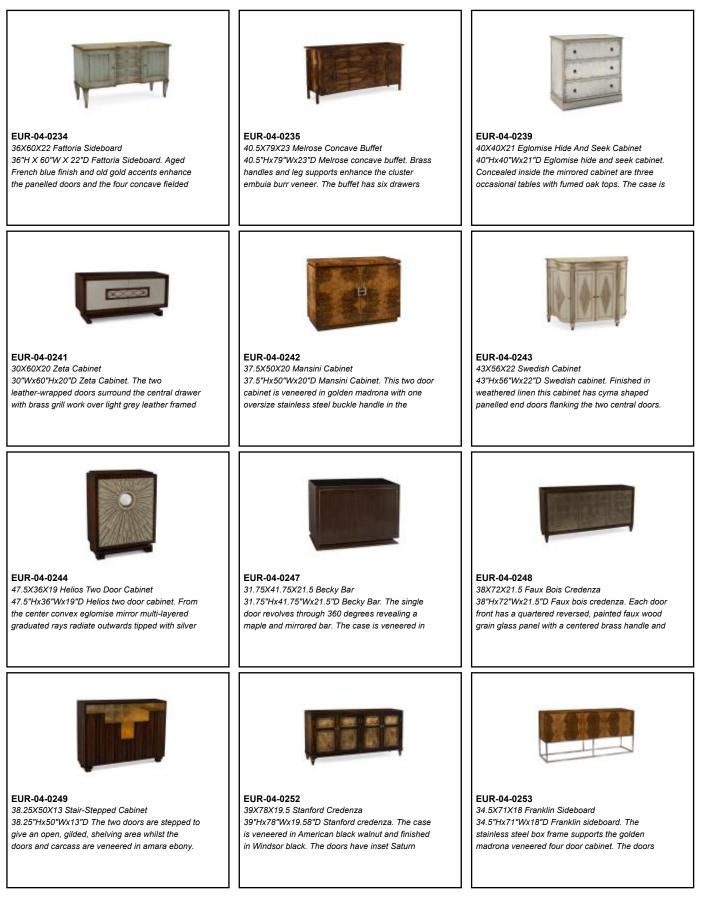

g applied to the front and



EUR-01-0211 38X50X21 Fiore Chest 38"Hx50"Wx21"D Fiore Chest. Based on an original antique this three drawer hand painted chest has a faux marble top, raised panels on the drawers,



EUR-01-0213 37X50X22 Prado Serpentine Chest 37"H X 50"W X 22"D Prado Serpentine Chest. This three drawer serpentine chest is finished in dovetail grey a gentle distressed and aged paint



EUR-01-0215 40X51X21 Gustav Chest 40"H X 51"W X 21"D Gustav Chest. The freeze has a beaded dental and blind fret detail. The three drawers have raised fronts. The front corners of



EUR-01-0218 37X66X21 Mateo Chest 37"H X 66"W X 21"D Mateo Chest. This six drawer chest is sculpted from a repeating ogee form veneered in African rosewood. The chest is raised