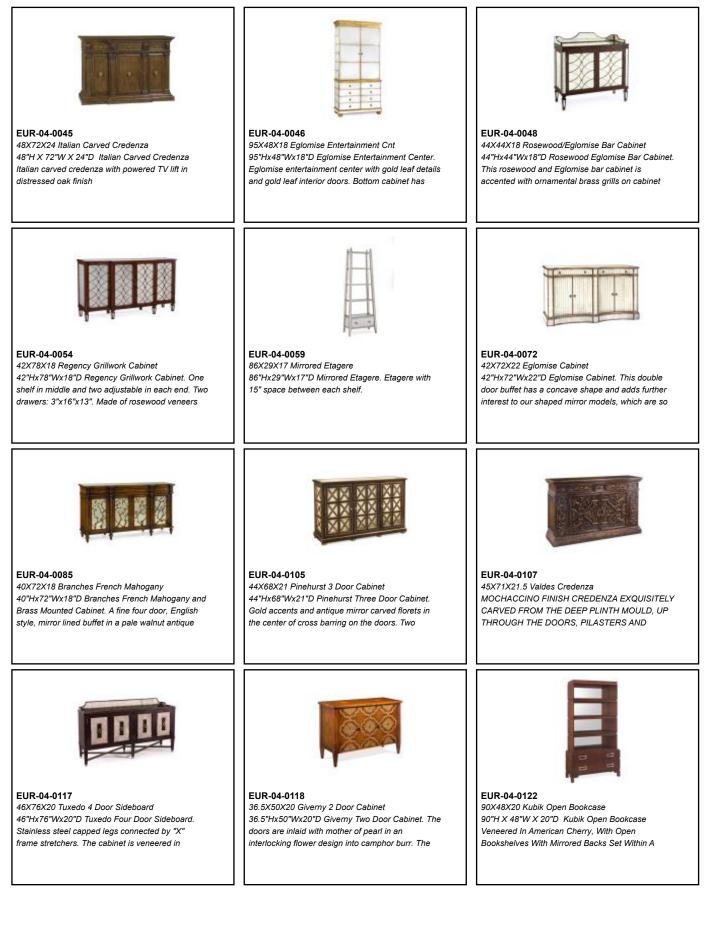

ee moulding applied to the front and



EUR-01-0211 38X50X21 Fiore Chest 38"Hx50"Wx21"D Fiore Chest. Based on an original antique this three drawer hand painted chest has a faux marble top, raised panels on the drawers,



EUR-01-0213 37X50X22 Prado Serpentine Chest 37"H X 50"W X 22"D Prado Serpentine Chest. This three drawer serpentine chest is finished in dovetail grey a gentle distressed and aged paint



EUR-01-0215 40X51X21 Gustav Chest 40"H X 51"W X 21"D Gustav Chest. The freeze has a beaded dental and blind fret detail. The three drawers have raised fronts. The front corners of



EUR-01-0218 37X66X21 Mateo Chest 37"H X 66"W X 21"D Mateo Chest. This six drawer chest is sculpted from a repeating ogee form veneered in African rosewood. The chest is raised