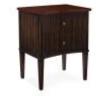

EUR-01-0198 36.5X48X17.5 Linear Chest Of Drawers 36.5"H X 48"W X 17.5"D Linear Chest of Drawers. A stepped front chest of three drawers veneered in fisheye ofram, finished with a rich deep patina.

**EUR-01-0206** 32X26X19.5 Jura Nightstand 32"H X 26"W X 1935"D Jura Nightstand. This two drawer concave fronted night stand has a repeating ogee moulding applied to the front and