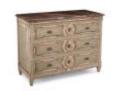

EUR-01-0211 38X50X21 Fiore Chest 38"Hx50"Wx21"D Fiore Chest. Based on an original antique this three drawer hand painted chest has a faux marble top, raised panels on the drawers,

EUR-01-0213 37X50X22 Prado Serpentine Chest 37"H X 50"W X 22"D Prado Serpentine Chest. This three drawer serpentine chest is finished in dovetail grey a gentle distressed and aged paint