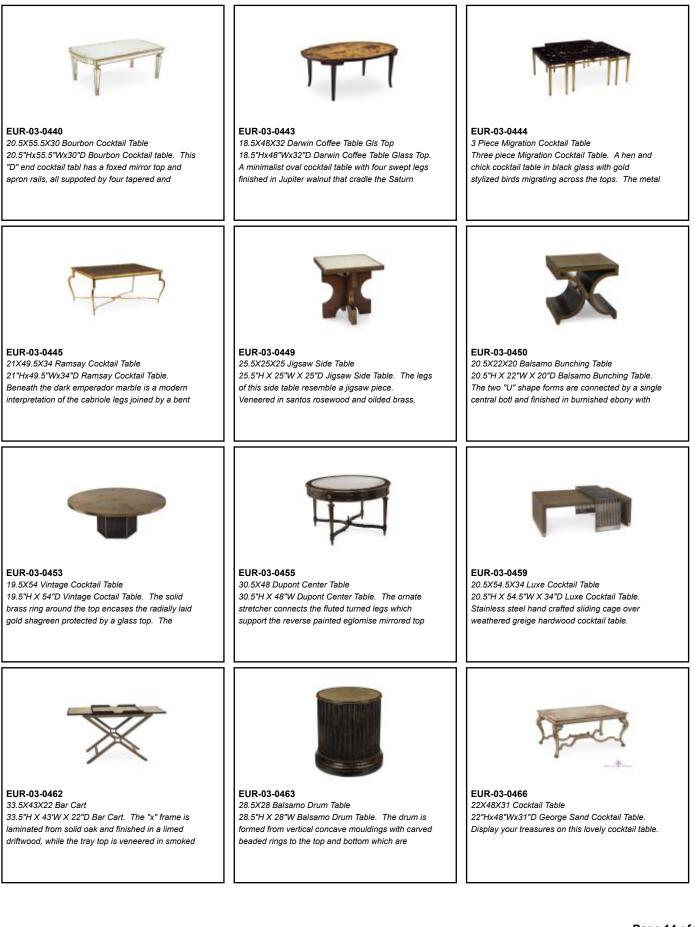

ating ogee moulding applied to the front and



EUR-01-0211 38X50X21 Fiore Chest 38"Hx50"Wx21"D Fiore Chest. Based on an original antique this three drawer hand painted chest has a faux marble top, raised panels on the drawers,



EUR-01-0213 37X50X22 Prado Serpentine Chest 37"H X 50"W X 22"D Prado Serpentine Chest. This three drawer serpentine chest is finished in dovetail grey a gentle distressed and aged paint



EUR-01-0215 40X51X21 Gustav Chest 40"H X 51"W X 21"D Gustav Chest. The freeze has a beaded dental and blind fret detail. The three drawers have raised fronts. The front corners of



EUR-01-0218 37X66X21 Mateo Chest 37"H X 66"W X 21"D Mateo Chest. This six drawer chest is sculpted from a repeating ogee form veneered in African rosewood. The chest is raised