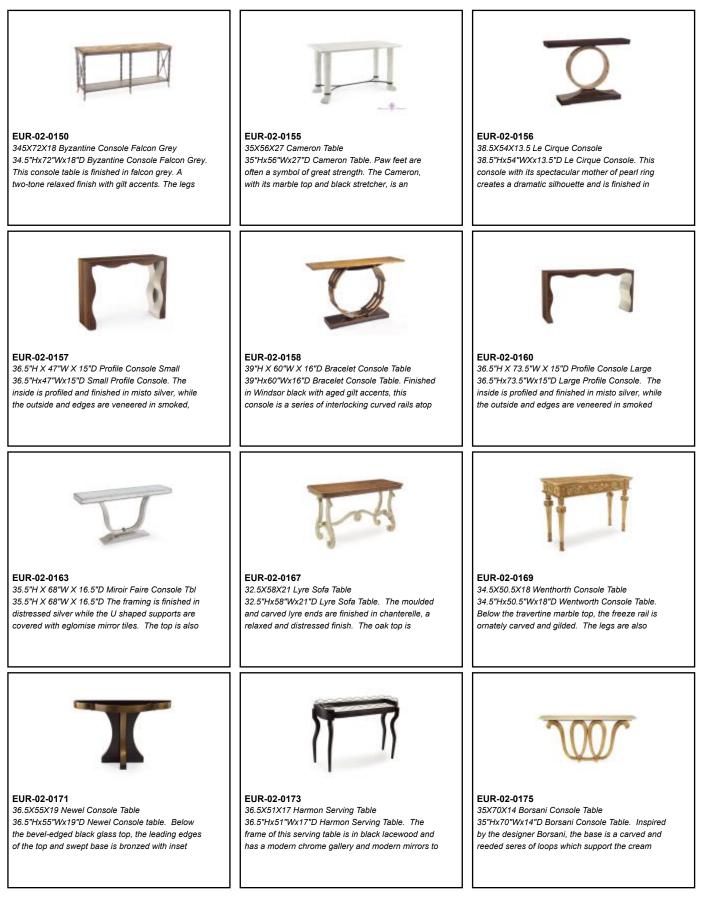

and has a repeating ogee moulding applied to the front and



EUR-01-0211 38X50X21 Fiore Chest 38"Hx50"Wx21"D Fiore Chest. Based on an original antique this three drawer hand painted chest has a faux marble top, raised panels on the drawers,



EUR-01-0213 37X50X22 Prado Serpentine Chest 37"H X 50"W X 22"D Prado Serpentine Chest. This three drawer serpentine chest is finished in dovetail grey a gentle distressed and aged paint



EUR-01-0215 40X51X21 Gustav Chest 40"H X 51"W X 21"D Gustav Chest. The freeze has a beaded dental and blind fret detail. The three drawers have raised fronts. The front corners of



EUR-01-0218 37X66X21 Mateo Chest 37"H X 66"W X 21"D Mateo Chest. This six drawer chest is sculpted from a repeating ogee form veneered in African rosewood. The chest is raised