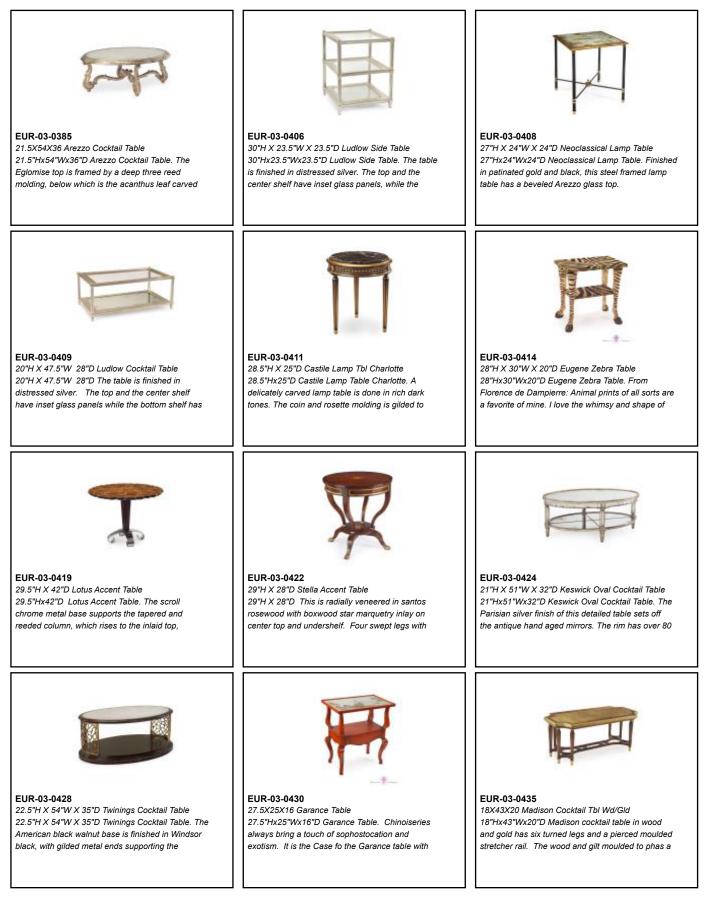

peating ogee moulding applied to the front and



EUR-01-0211 38X50X21 Fiore Chest 38"Hx50"Wx21"D Fiore Chest. Based on an original antique this three drawer hand painted chest has a faux marble top, raised panels on the drawers,



EUR-01-0213 37X50X22 Prado Serpentine Chest 37"H X 50"W X 22"D Prado Serpentine Chest. This three drawer serpentine chest is finished in dovetail grey a gentle distressed and aged paint



EUR-01-0215 40X51X21 Gustav Chest 40"H X 51"W X 21"D Gustav Chest. The freeze has a beaded dental and blind fret detail. The three drawers have raised fronts. The front corners of



EUR-01-0218 37X66X21 Mateo Chest 37"H X 66"W X 21"D Mateo Chest. This six drawer chest is sculpted from a repeating ogee form veneered in African rosewood. The chest is raised