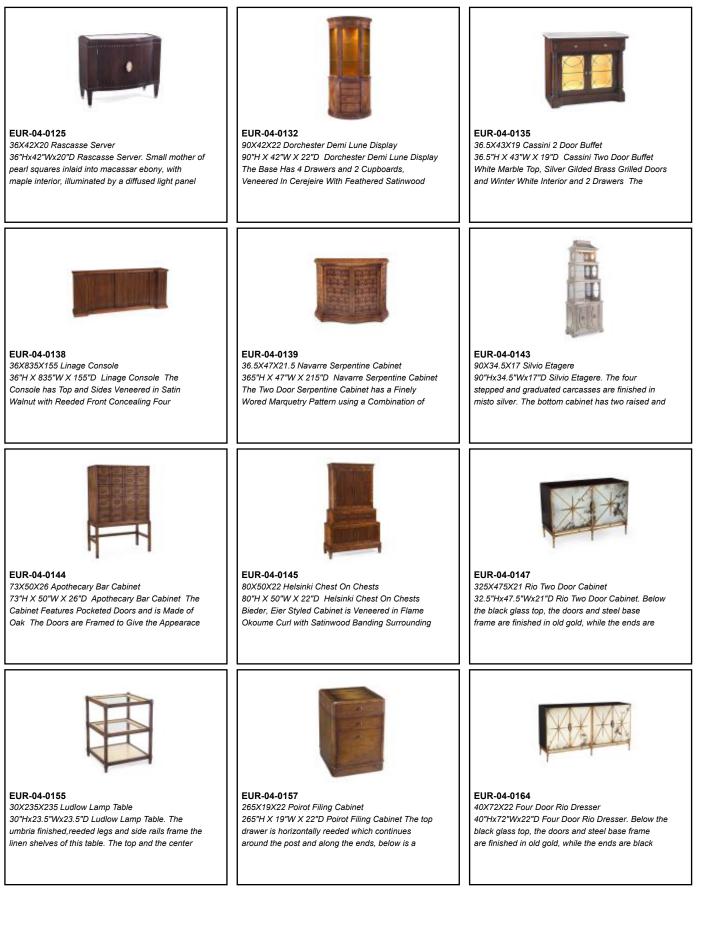

moulding applied to the front and



EUR-01-0211 38X50X21 Fiore Chest 38"Hx50"Wx21"D Fiore Chest. Based on an original antique this three drawer hand painted chest has a faux marble top, raised panels on the drawers,



EUR-01-0213 37X50X22 Prado Serpentine Chest 37"H X 50"W X 22"D Prado Serpentine Chest. This three drawer serpentine chest is finished in dovetail grey a gentle distressed and aged paint



EUR-01-0215 40X51X21 Gustav Chest 40"H X 51"W X 21"D Gustav Chest. The freeze has a beaded dental and blind fret detail. The three drawers have raised fronts. The front corners of



EUR-01-0218 37X66X21 Mateo Chest 37"H X 66"W X 21"D Mateo Chest. This six drawer chest is sculpted from a repeating ogee form veneered in African rosewood. The chest is raised