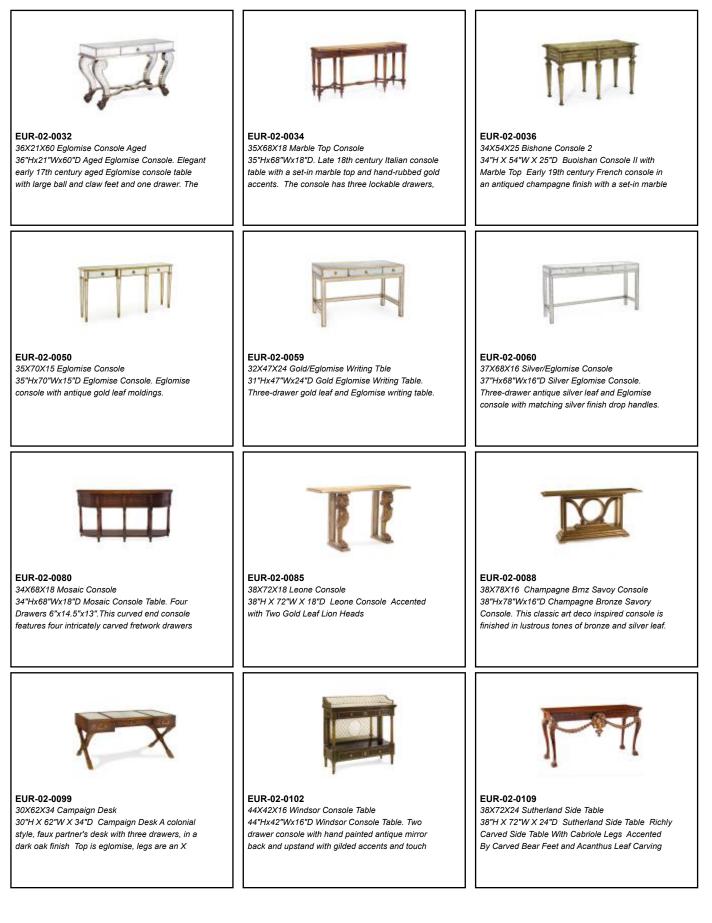

t stand has a repeating ogee moulding applied to the front and



EUR-01-0211 38X50X21 Fiore Chest 38"Hx50"Wx21"D Fiore Chest. Based on an original antique this three drawer hand painted chest has a faux marble top, raised panels on the drawers,



EUR-01-0213 37X50X22 Prado Serpentine Chest 37"H X 50"W X 22"D Prado Serpentine Chest. This three drawer serpentine chest is finished in dovetail grey a gentle distressed and aged paint



EUR-01-0215 40X51X21 Gustav Chest 40"H X 51"W X 21"D Gustav Chest. The freeze has a beaded dental and blind fret detail. The three drawers have raised fronts. The front corners of



EUR-01-0218 37X66X21 Mateo Chest 37"H X 66"W X 21"D Mateo Chest. This six drawer chest is sculpted from a repeating ogee form veneered in African rosewood. The chest is raised