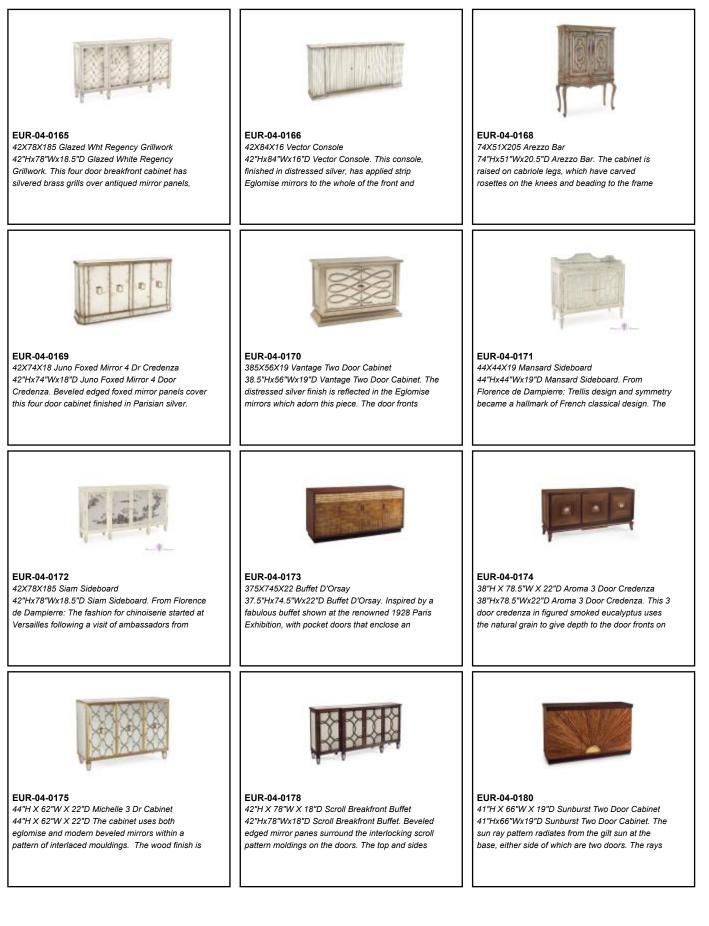

oulding applied to the front and



EUR-01-0211 38X50X21 Fiore Chest 38"Hx50"Wx21"D Fiore Chest. Based on an original antique this three drawer hand painted chest has a faux marble top, raised panels on the drawers,



EUR-01-0213 37X50X22 Prado Serpentine Chest 37"H X 50"W X 22"D Prado Serpentine Chest. This three drawer serpentine chest is finished in dovetail grey a gentle distressed and aged paint



EUR-01-0215 40X51X21 Gustav Chest 40"H X 51"W X 21"D Gustav Chest. The freeze has a beaded dental and blind fret detail. The three drawers have raised fronts. The front corners of



EUR-01-0218 37X66X21 Mateo Chest 37"H X 66"W X 21"D Mateo Chest. This six drawer chest is sculpted from a repeating ogee form veneered in African rosewood. The chest is raised