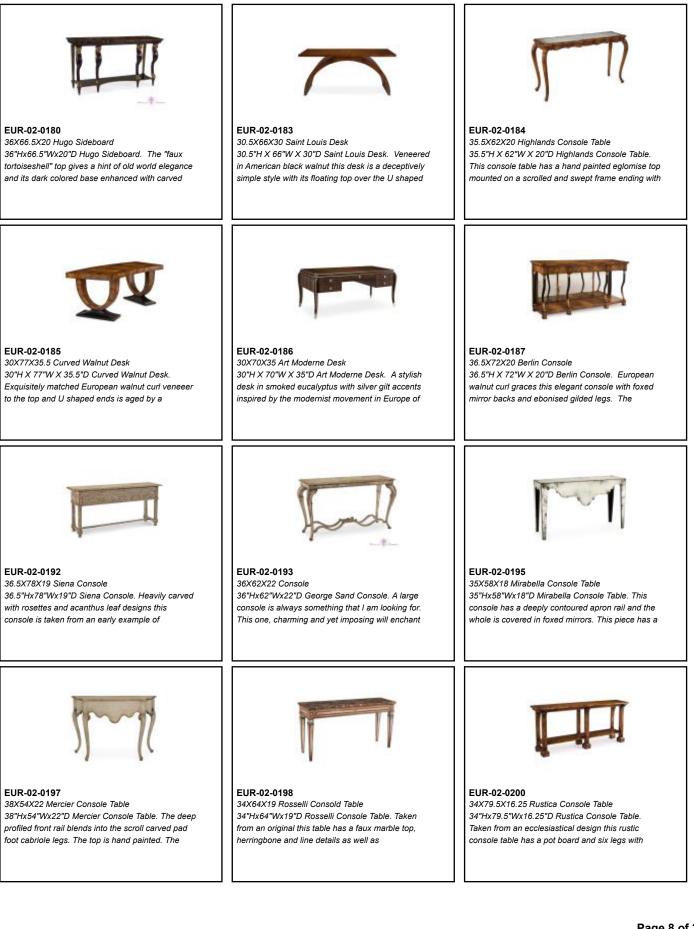

d has a repeating ogee moulding applied to the front and



EUR-01-0211 38X50X21 Fiore Chest 38"Hx50"Wx21"D Fiore Chest. Based on an original antique this three drawer hand painted chest has a faux marble top, raised panels on the drawers,



EUR-01-0213 37X50X22 Prado Serpentine Chest 37"H X 50"W X 22"D Prado Serpentine Chest. This three drawer serpentine chest is finished in dovetail grey a gentle distressed and aged paint



EUR-01-0215 40X51X21 Gustav Chest 40"H X 51"W X 21"D Gustav Chest. The freeze has a beaded dental and blind fret detail. The three drawers have raised fronts. The front corners of



EUR-01-0218 37X66X21 Mateo Chest 37"H X 66"W X 21"D Mateo Chest. This six drawer chest is sculpted from a repeating ogee form veneered in African rosewood. The chest is raised