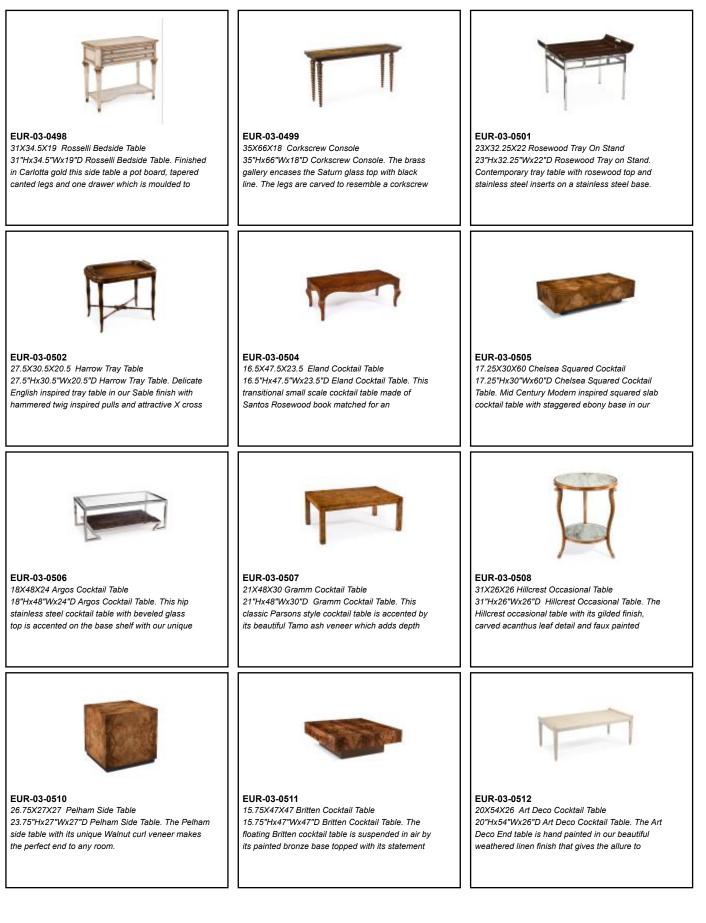

g ogee moulding applied to the front and



EUR-01-0211 38X50X21 Fiore Chest 38"Hx50"Wx21"D Fiore Chest. Based on an original antique this three drawer hand painted chest has a faux marble top, raised panels on the drawers,



EUR-01-0213 37X50X22 Prado Serpentine Chest 37"H X 50"W X 22"D Prado Serpentine Chest. This three drawer serpentine chest is finished in dovetail grey a gentle distressed and aged paint



EUR-01-0215 40X51X21 Gustav Chest 40"H X 51"W X 21"D Gustav Chest. The freeze has a beaded dental and blind fret detail. The three drawers have raised fronts. The front corners of



EUR-01-0218 37X66X21 Mateo Chest 37"H X 66"W X 21"D Mateo Chest. This six drawer chest is sculpted from a repeating ogee form veneered in African rosewood. The chest is raised