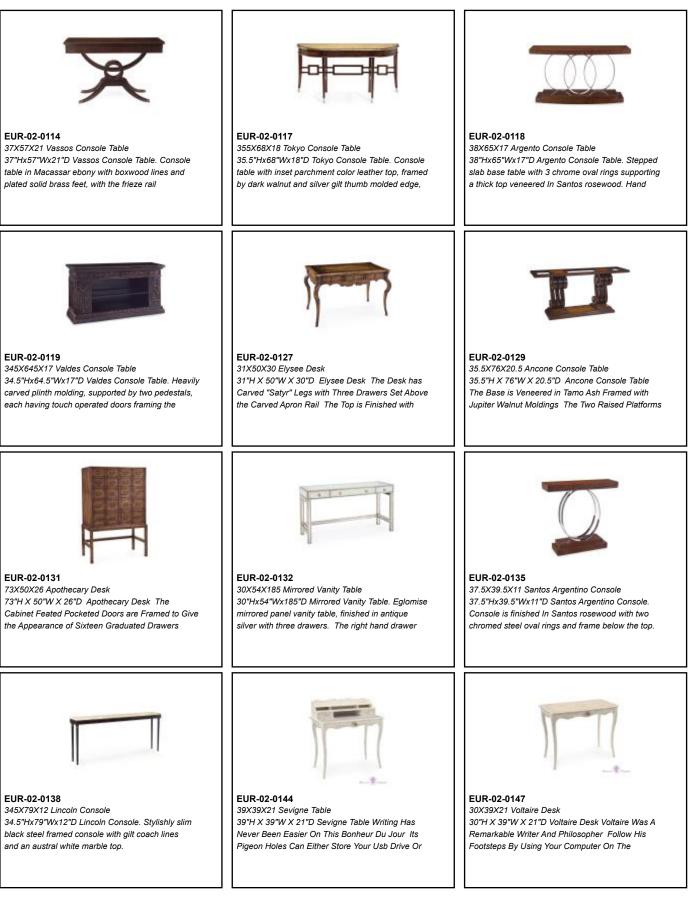

stand has a repeating ogee moulding applied to the front and



EUR-01-0211 38X50X21 Fiore Chest 38"Hx50"Wx21"D Fiore Chest. Based on an original antique this three drawer hand painted chest has a faux marble top, raised panels on the drawers,



EUR-01-0213 37X50X22 Prado Serpentine Chest 37"H X 50"W X 22"D Prado Serpentine Chest. This three drawer serpentine chest is finished in dovetail grey a gentle distressed and aged paint



EUR-01-0215 40X51X21 Gustav Chest 40"H X 51"W X 21"D Gustav Chest. The freeze has a beaded dental and blind fret detail. The three drawers have raised fronts. The front corners of



EUR-01-0218 37X66X21 Mateo Chest 37"H X 66"W X 21"D Mateo Chest. This six drawer chest is sculpted from a repeating ogee form veneered in African rosewood. The chest is raised