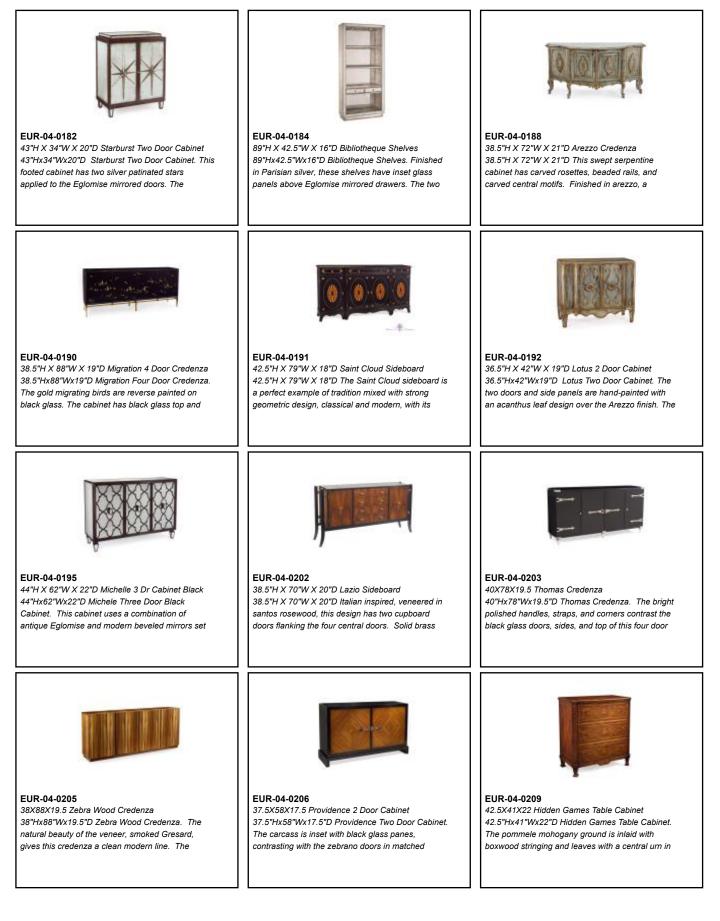

lding applied to the front and



EUR-01-0211 38X50X21 Fiore Chest 38"Hx50"Wx21"D Fiore Chest. Based on an original antique this three drawer hand painted chest has a faux marble top, raised panels on the drawers,



EUR-01-0213 37X50X22 Prado Serpentine Chest 37"H X 50"W X 22"D Prado Serpentine Chest. This three drawer serpentine chest is finished in dovetail grey a gentle distressed and aged paint



EUR-01-0215 40X51X21 Gustav Chest 40"H X 51"W X 21"D Gustav Chest. The freeze has a beaded dental and blind fret detail. The three drawers have raised fronts. The front corners of



EUR-01-0218 37X66X21 Mateo Chest 37"H X 66"W X 21"D Mateo Chest. This six drawer chest is sculpted from a repeating ogee form veneered in African rosewood. The chest is raised