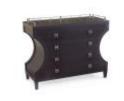

#### EUR-01-0188 35"H X 32"W X 19.5"D Del Mar Accent Cabinet Lft 35"Hx32"Wx19.5"D Del Mar Accent Cabinet Left. The drawer fronts are finished in misto silver, and are formed to resemble waves, stacked alternately