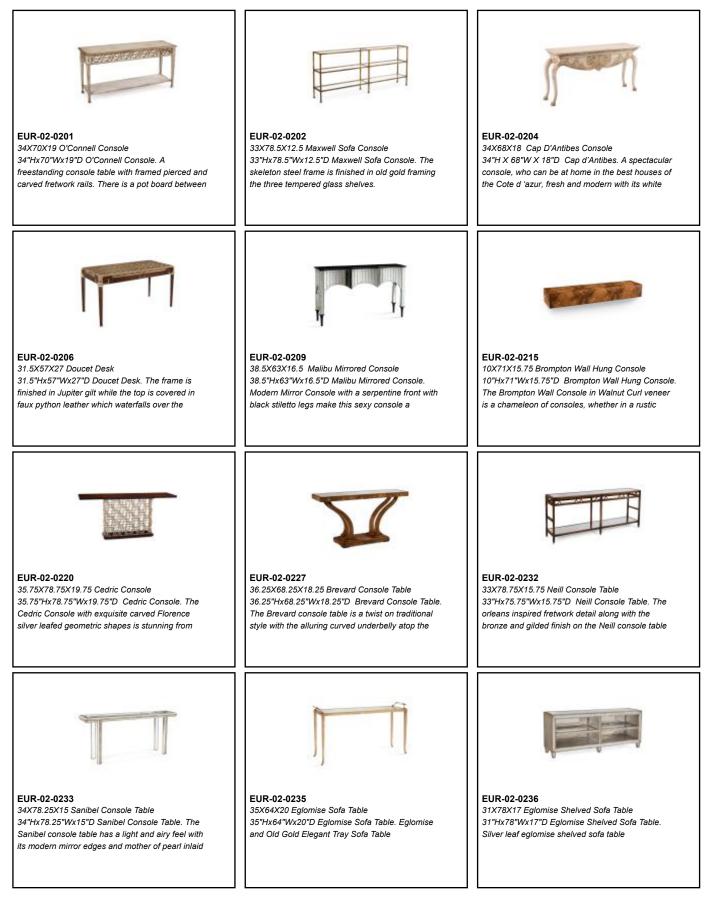

has a repeating ogee moulding applied to the front and



EUR-01-0211 38X50X21 Fiore Chest 38"Hx50"Wx21"D Fiore Chest. Based on an original antique this three drawer hand painted chest has a faux marble top, raised panels on the drawers,



EUR-01-0213 37X50X22 Prado Serpentine Chest 37"H X 50"W X 22"D Prado Serpentine Chest. This three drawer serpentine chest is finished in dovetail grey a gentle distressed and aged paint



EUR-01-0215 40X51X21 Gustav Chest 40"H X 51"W X 21"D Gustav Chest. The freeze has a beaded dental and blind fret detail. The three drawers have raised fronts. The front corners of



EUR-01-0218 37X66X21 Mateo Chest 37"H X 66"W X 21"D Mateo Chest. This six drawer chest is sculpted from a repeating ogee form veneered in African rosewood. The chest is raised