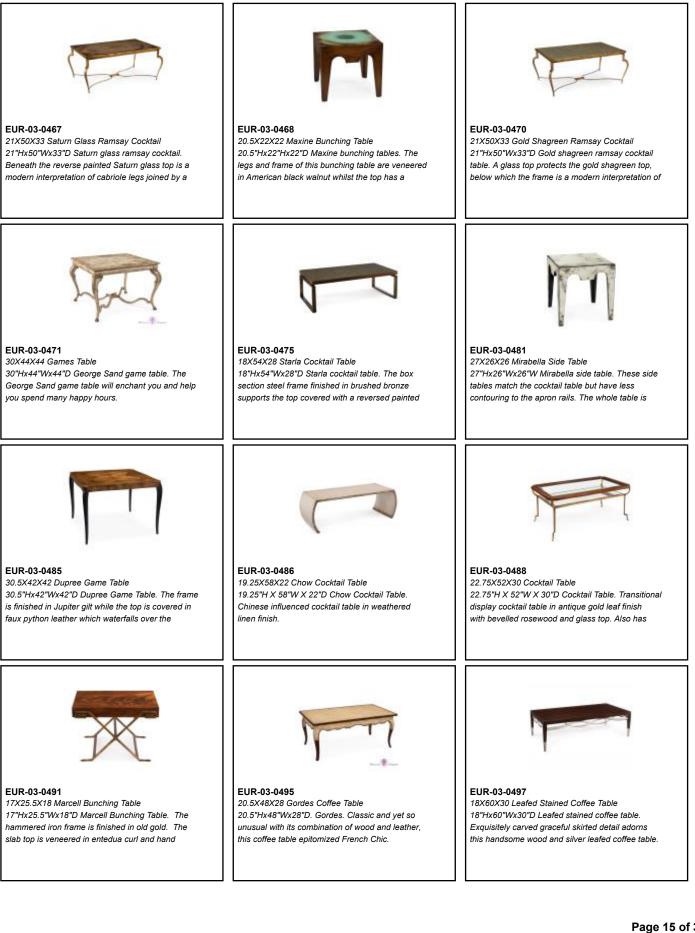

ing ogee moulding applied to the front and



EUR-01-0211 38X50X21 Fiore Chest 38"Hx50"Wx21"D Fiore Chest. Based on an original antique this three drawer hand painted chest has a faux marble top, raised panels on the drawers,



EUR-01-0213 37X50X22 Prado Serpentine Chest 37"H X 50"W X 22"D Prado Serpentine Chest. This three drawer serpentine chest is finished in dovetail grey a gentle distressed and aged paint



EUR-01-0215 40X51X21 Gustav Chest 40"H X 51"W X 21"D Gustav Chest. The freeze has a beaded dental and blind fret detail. The three drawers have raised fronts. The front corners of



EUR-01-0218 37X66X21 Mateo Chest 37"H X 66"W X 21"D Mateo Chest. This six drawer chest is sculpted from a repeating ogee form veneered in African rosewood. The chest is raised