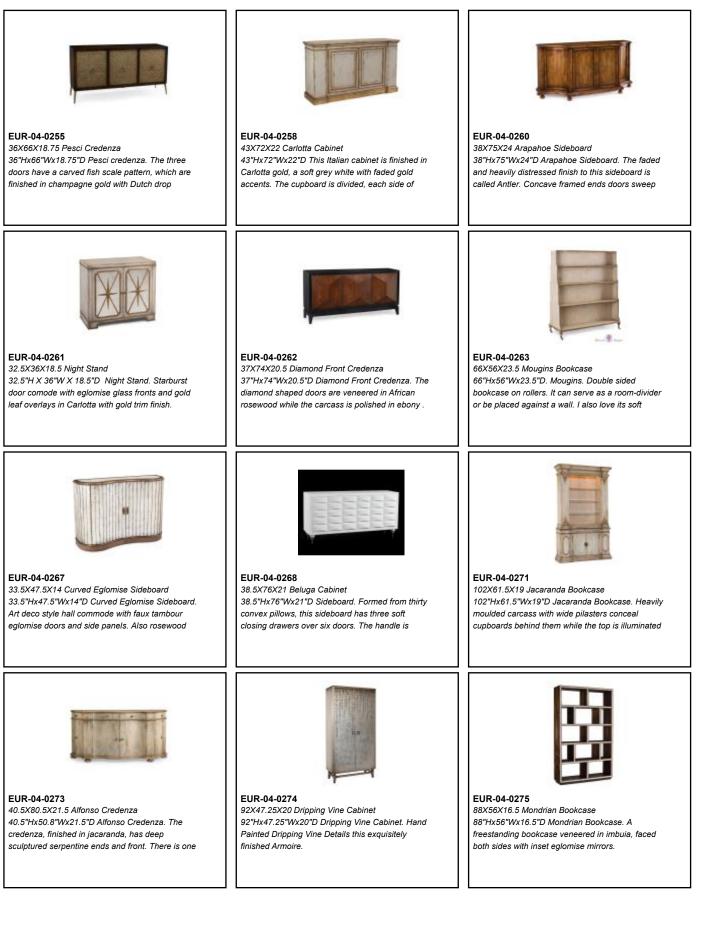

applied to the front and



EUR-01-0211 38X50X21 Fiore Chest 38"Hx50"Wx21"D Fiore Chest. Based on an original antique this three drawer hand painted chest has a faux marble top, raised panels on the drawers,



EUR-01-0213 37X50X22 Prado Serpentine Chest 37"H X 50"W X 22"D Prado Serpentine Chest. This three drawer serpentine chest is finished in dovetail grey a gentle distressed and aged paint



EUR-01-0215 40X51X21 Gustav Chest 40"H X 51"W X 21"D Gustav Chest. The freeze has a beaded dental and blind fret detail. The three drawers have raised fronts. The front corners of



EUR-01-0218 37X66X21 Mateo Chest 37"H X 66"W X 21"D Mateo Chest. This six drawer chest is sculpted from a repeating ogee form veneered in African rosewood. The chest is raised