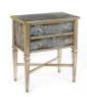

EUR-01-0198 36.5X48X17.5 Linear Chest Of Drawers 36.5"H X 48"W X 17.5"D Linear Chest of Drawers. A stepped front chest of three drawers veneered in fisheye ofram, finished with a rich deep patina.

**EUR-01-0206** 32X26X19.5 Jura Nightstand 32"H X 26"W X 1935"D Jura Nightstand. This two drawer concave fronted night stand has a repeating ogee moulding applied to the front and