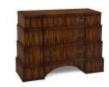

#### EUR-01-0188 35"H X 32"W X 19.5"D Del Mar Accent Cabinet Lft 35"Hx32"Wx19.5"D Del Mar Accent Cabinet Left. The drawer fronts are finished in misto silver, and are formed to resemble waves, stacked alternately