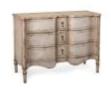

EUR-01-0211 38X50X21 Fiore Chest 38"Hx50"Wx21"D Fiore Chest. Based on an original antique this three drawer hand painted chest has a faux marble top, raised panels on the drawers,

EUR-01-0213 37X50X22 Prado Serpentine Chest 37"H X 50"W X 22"D Prado Serpentine Chest. This three drawer serpentine chest is finished in dovetail grey a gentle distressed and aged paint